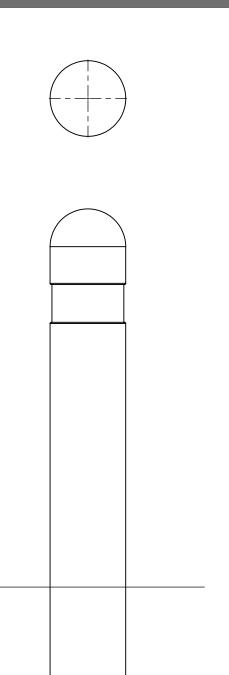

## architectural street furnishings

www.asfco.co.uk info@asfco.co.uk 01484 401414

1:10

GL

## **Bollards** | ASF Organic Granite Bollard

**Dimensions:** 

1450mm overall height. Available as standard in 200mm & 300mm diameter. Other dimensions are available

Material:

Available in grey granite, white granite & black crystal granite

Finishes:

Flame finished as standard. Also available bush hammered and polished

Adaptions:

ASF granite bollards can be retro-fitted with galvanised steel, stainless steel or timber ancillary features ASF granite bollards can be supplied machined to accept retro fitted lighting fixtures