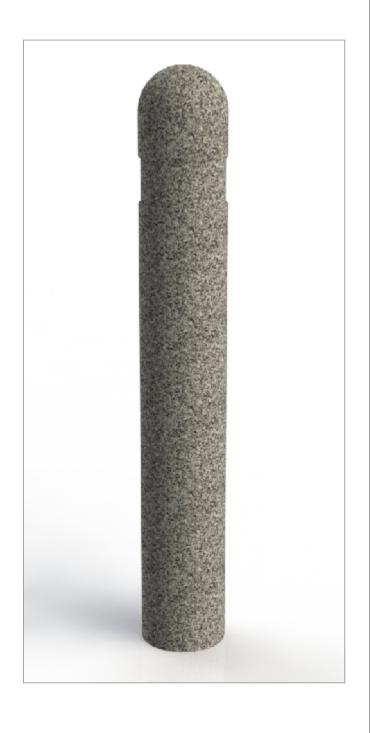

## **Bollards** | ASF Organic Granite Bollard

**Dimensions:** 

1450mm overall height. Available as standard in 200mm & 300mm diameter. Other dimensions are available

Material:

Available in grey granite, white granite & black crystal granite

Finishes:

Flame finished as standard. Also available bush hammered and polished

Adaptions:

ASF granite bollards can be retro-fitted with galvanised steel, stainless steel or timber ancillary features ASF granite bollards can be supplied machined to accept retro fitted lighting fixtures